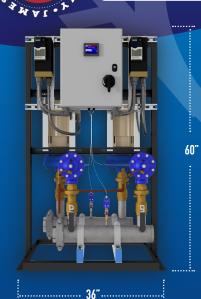

nergy efficiencies and installations where and when you need it.

As with all HYFAB boosters, the MVP is factory tested and approved before it leaves our inventory.

# #Demandset PRESSURE BOOSTER CONTROLLER

Increasesd energy savings by monitoring demand and adjusting setpoint! No remote pressure sensor is needed.

BACnet and Modbus Communication provided on every unit.





Compliant





#### **Model Identification**



#### MVP-850-XXX

Booster Pump Series Size

Voltage (208) (460)

: Horsepower

- MVP-630-XXX
  (Duplex 3HP Booster, 515 lbs.)
- MVP-850-XXX
  (Duplex 5HP Booster, 537 lbs.)
- MVP-875-XXX (Duplex 7.5HP Booster, 557 lbs.)
- MVP-8100-XXX
  (Duplex 10HP Booster, 605 lbs.)
- MVP-8150-XXX (Duplex 15HP Booster, 650 lbs.)

### **Booster Dimensions**

## **Optional Accessories**



4" Stainless Steel Grooved Headers Same Footprint For All Models Easily Configurable Field Connections NSF Certified



Fits Through Standard Door Opening Single Point Power Connection Every MVP Booster Is Factory Flow Tested ASHRAE 90.1–2010 Compliant



Flange Adapters
(MVP-FK-4)



Copper Transition Fittings (MVP-TF-4)



Hydro-Pneumatic Tank Easy Connect End Cap (MVP-TC-4)



Hydro-Pneumatic Tank 3-7.5HP (FX60V, Non-ASME) (FX85A, ASME)



Recommended Minimum Tank Size



Outdoor Enclosure (MVP-ENC)



Flexible Transition Fittings (MVP-FTC-3C) (MVP-FTC-4C) (MVP-FTC-4F)