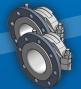

Flange Adapters
(MVP-FK-4)

Copper Transition Fittings (MVP-TF-4)

Hydro-Pneumatic Tank Easy Connect End Cap (MVP-TC-4)

Hydro-Pneumatic Tank 3-7.5HP (FX60V, Non-ASME) (FX85A, ASME)

Recommended Minimum Tank Size