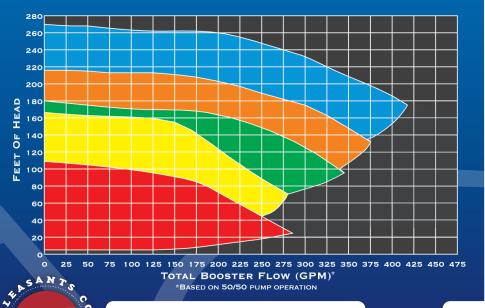

# #Demandset PRESSURE BOOSTER CONTROLLER

Increasesd energy savings by monitoring demand and adjusting setpoint! No remote pressure sensor is needed.

BACnet and Modbus Communication provided on every unit.