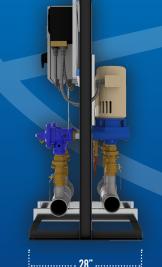

and approved before it leaves our inventory.

# #Demandset PRESSURE BOOSTER CONTROLLER

Increasesd energy savings by monitoring demand and adjusting setpoint! No remote pressure sensor is needed.

BACnet and Modbus Communication provided on every unit.





Compliant





#### **Model Identification**



#### MVP-850-XXX

Booster Pump Series Size

Voltage (208) (460)

: Horsepower

- MVP-630-XXX
  (Duplex 3HP Booster, 515 lbs.)
- MVP-850-XXX
  (Duplex 5HP Booster, 537 lbs.)
- MVP-875-XXX (Duplex 7.5HP Booster, 557 lbs.)
- MVP-8100-XXX
  (Duplex 10HP Booster, 605 lbs.)
- MVP-8150-XXX (Duplex 15HP Booster, 650 lbs.)

### **Booster Dimensions**

## **Optional Accessories**



4" Stainless Steel Grooved Headers Same Footprint For All Models Easily Configurable Field Connections NSF Certified



Fits Through Standard Door Opening Single Point Power Connection Every MVP Booster Is Factory Flow Tested ASHRAE 90.1–2010 Compliant



Flange Adapters
(MVP-FK-4)



Copper Transition Fittings (MVP-TF-4)



Hydro-Pneumatic Tank Easy Connect End Cap (MVP-TC-4)



Hydro-Pneumatic Tank 3-7.5HP (FX60V, Non-ASME) (FX85A, ASME)



Recommended Minimum Tank Size



Outdoor Enclosure (MVP-ENC)



Flexible Transition Fittings (MVP-FTC-3C) (MVP-FTC-4C) (MVP-FTC-4F)